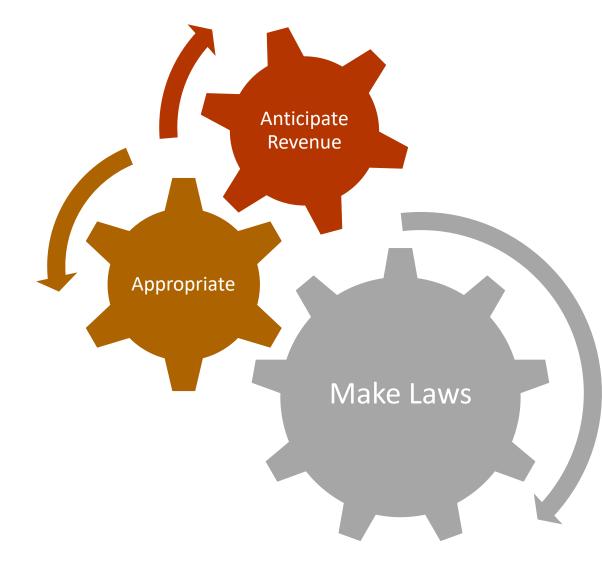

#### The Legislature and the MT Constitution...

- Only the Legislature has the power to appropriate (Art VIII, Sec 14)
- HB 2, the general appropriations act, shall contain only appropriations for the ordinary expenses of the three branches of government, interest on the public debt, and for public schools (Art V, Sec 11)
- Every other appropriation shall be made by a separate bill, containing but one subject (Art VIII, Sec 14)

#### **Balanced Budget**

 Appropriations by the legislature shall not exceed anticipated revenue (Art VIII, Sec 9)