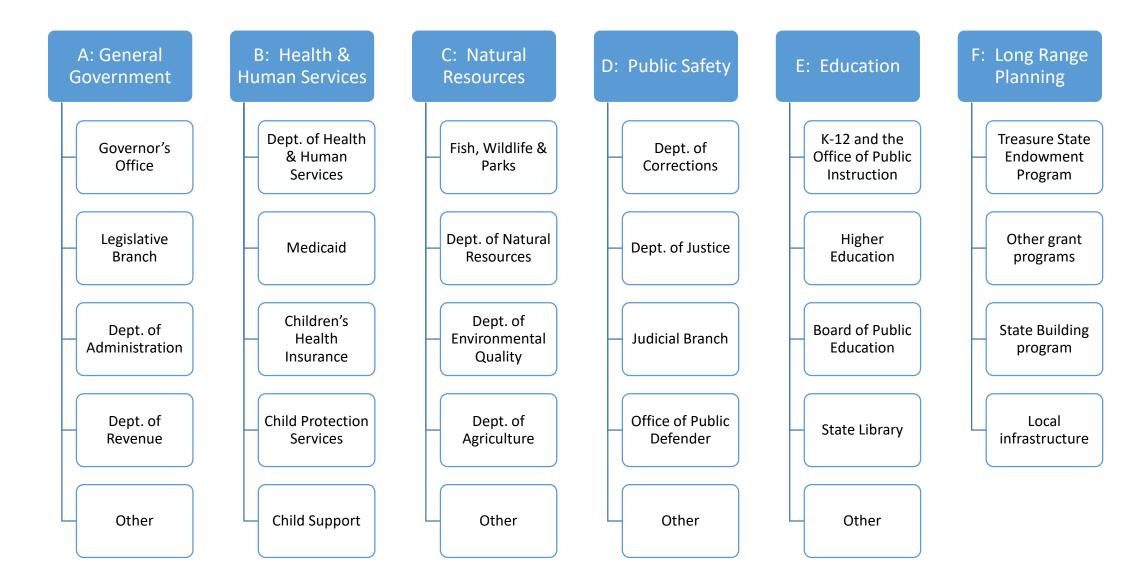

#### Two Areas of Appropriation

• HB 2

The General Appropriation Bill

Contains the majority of appropriations you will be discussing. These are appropriations that apply for the two-year life of the bill and then expire.

#### • Other Appropriation Bills

## Legislative Responsibility

#### The Legislature and the MT Constitution...

- Only the Legislature has the power to appropriate (Art VIII, Sec 14)
- HB 2, the general appropriations act, shall contain only appropriations for the ordinary expenses of the three branches of government, interest on the public debt, and for public schools (Art V, Sec 11)
- Every other appropriation shall be made by a separate bill, containing but one subject (Art VIII, Sec 14)