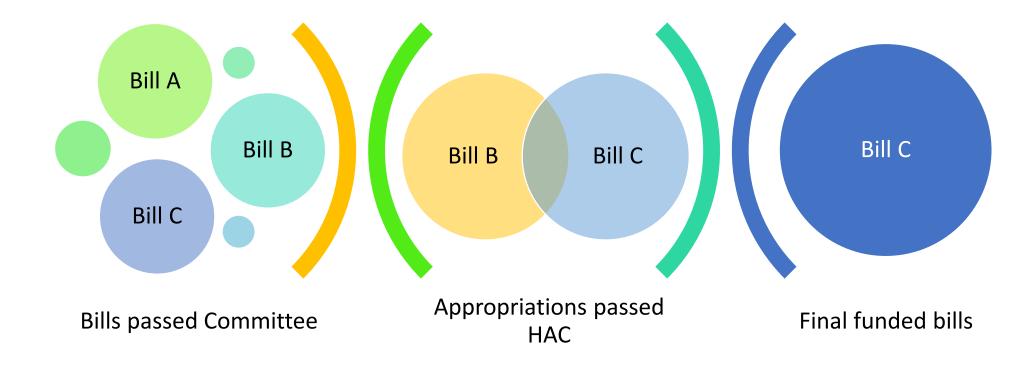

## **Appropriations Process**

From Subcommittee to Free Conference Committee

## Legislative Responsibility