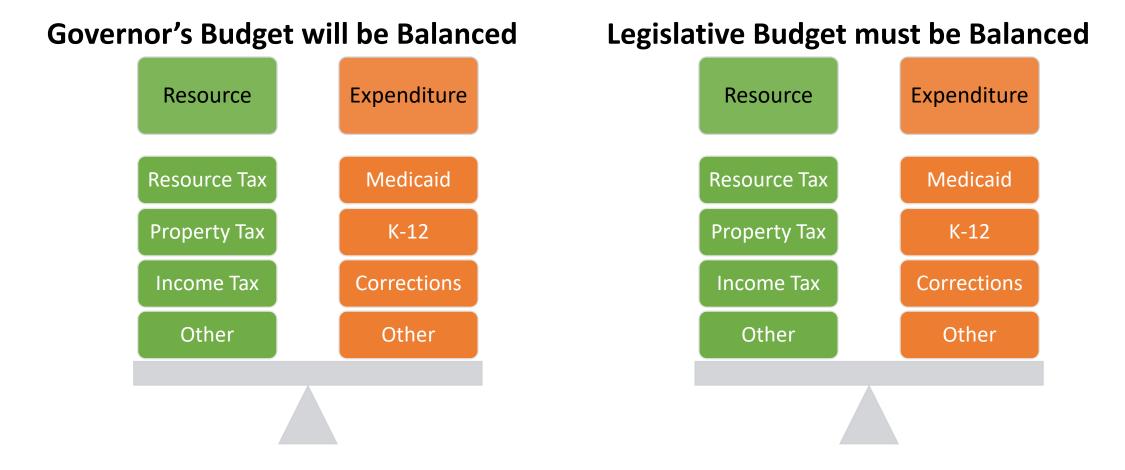

#### **Balanced Budget**

 Appropriations by the legislature shall not exceed anticipated revenue (Art VIII, Sec 9)