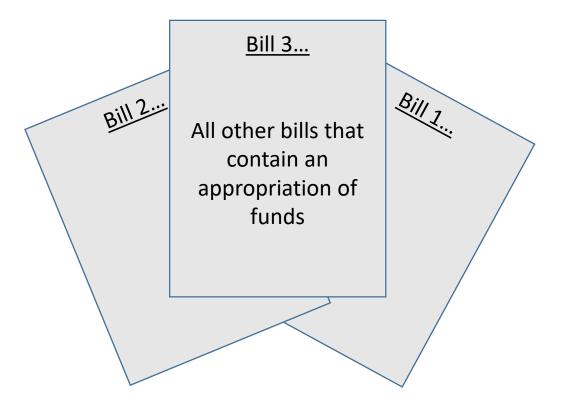

#### Two Areas of Appropriation

• HB 2

The General Appropriation Bill

Contains the majority of appropriations you will be discussing. These are appropriations that apply for the two-year life of the bill and then expire.

#### • Other Appropriation Bills