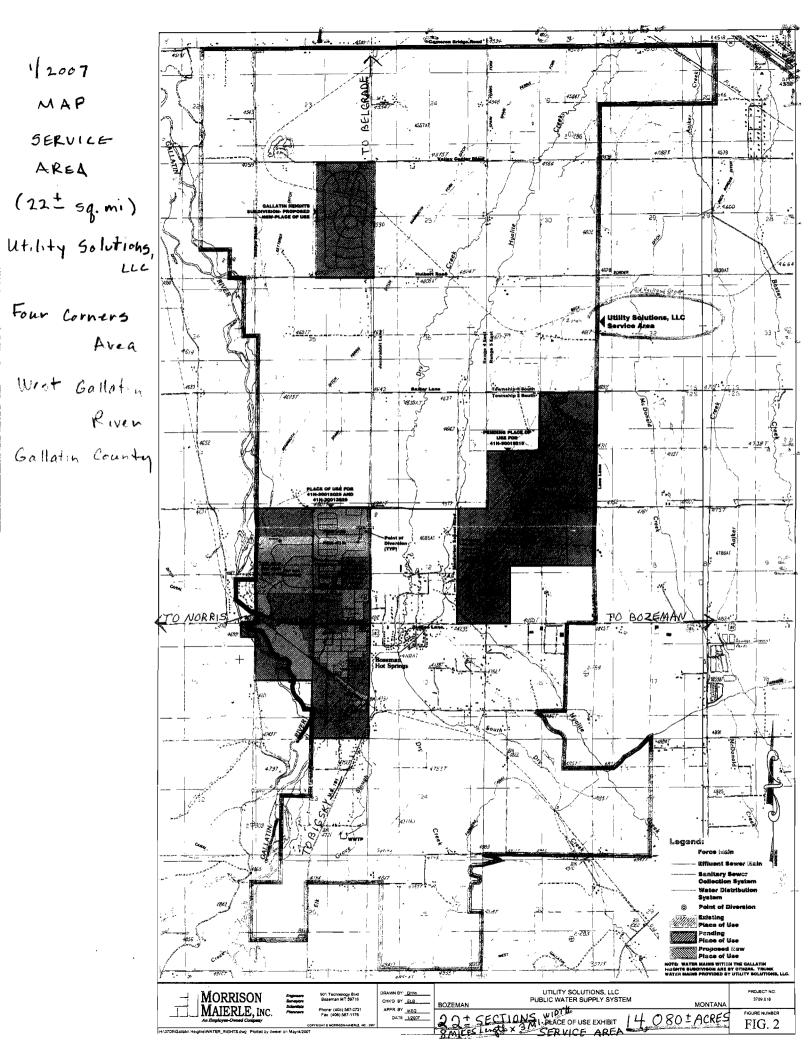

### E. The Well Would Pump Water that is Connected to the Gallatin River.

Because Utility Solutions does not qualify for the municipal exception, it must prove that the groundwater is not connected to surface water. Based on data collected and scientifically analyzed, the well involved in this application is connected to the Gallatin River. In fact, the DNRC's hydrologist stated a reduction of stream flows will occur every month of the year. Based on the Montana Supreme Court's decision in the <u>Trout Unlimited</u> case, the DNRC has no legal authority to process applications to develop groundwater that is connected to surface water, let alone grant permits for such use. Montana Trout Unlimited v. Montana Department of Natural Resources, 331 Mont. 483; 133 P.3d 224 (2006). The Court found that the DNRC cannot legally process new applications for groundwater in closed basins when that groundwater is "immediately or directly connected" to surface flows. Id. at 331 Mont. 495; 133 P.3d 234. In this case, even though there has been a determination that the groundwater is immediately or directly connected to surface flows, the DNRC is illegally processing this application and has illegally granted other applications for groundwater. Furthermore, the applicant has not provided analysis for all of the potentially affected reaches of the Gallatin River or more distant streams, which also makes the application deficient.