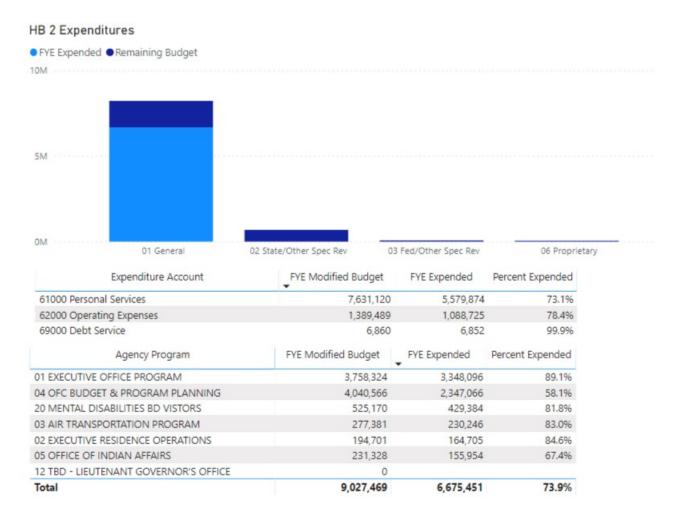

audit appropriations of \$44,541 that were not required in FY 2020 were included in the budget for the Office of Budget and Program Planning in FY 2021.

The Governor's Office eliminated the Lieutenant Governor's Office, transferring the following to the Executive Office Program:

- 3.00 FTE and \$315,296 in related personal services appropriations
- \$40,260 in operating expenses

The Air Transportation Program transferred \$33,379 to the Department of Transportation for airplane engine repairs.

The Executive Office Program, Office of Budget and Program Planning, and the Mental Disabilities and Board of Visitors transferred \$6,860 in operating expenses to debt service to capitalize long-term equipment leases as required by state accounting policy.

### **HB 2 Appropriation Authority**



General fund makes up 91.1% of the Governor's Office HB 2 modified budget. State special revenues comprise 7.6%, federal special revenues 0.8%, and proprietary funds 0.6%.

In FY 2021, the Office of Budget and Program Planning budget included \$2.9 million in total funds (\$1.9 million general fund, \$700,000 state special revenue, \$250,000 federal special revenue, and \$50,000 in proprietary) for a personal services contingency for state agencies that:

- Did not have personnel vacancies occur
- Had retirement costs that exceeded agency resources
- Had other personal services contingencies that required additional authority

In FY 2021 the Governor's Office has transferred personal services contingency authority to state agencies including:

- \$800,605 in general fund
- \$14,000 in st