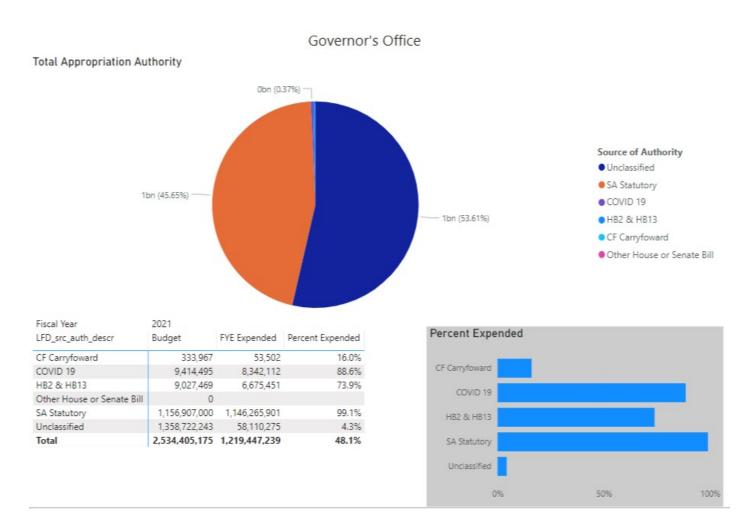

# **Total Appropriation Authority**

The total appropriation authority for the agency is shown in the pie chart below. HB 2 and HB 13 provide 0.4% of the total authority for this agency. All types of appropriation authority for this agency are described below, including total budget and the percent expended by source of authority.

## **Budget Amendments**

In FY 2021, the Governor's Office budget amended \$4.6 million of federal authority into its budget for the American Rescue Plan Act funds that were above the amount anticipated by the legislature. The funding showing in the table on page 1 is labeled as unclassified, as the source of authority for the funding was not categorized in the state's accounting records.

## Carryforward

The Governor's Office has carryforward appropriation authority for two fiscal years included in the FY 2021 appropriation authority:

- FY 2019 \$94,496
- FY 2020 \$239,471

In FY 2021, the Governor's Office expended \$41,788 of FY 2019 carryforward for personal services related to termination payouts for employees, \$1,746 of FY 2019 carryforward for transfers out and \$9,967 of FY 2020 carryforward for operating expenses.

## **Statutory Appropriations**

At the beginning of FY 2021, the Governor's Office had \$1,156.9 million in coronavirus relief funds remaining of the original \$1,250.0 million authorized in the CARES Act. The funds are designated as statutory appropriations on the state's financial system. The following figure shows the distributions by section, by agency for FY 2021 as well as related expenditures.